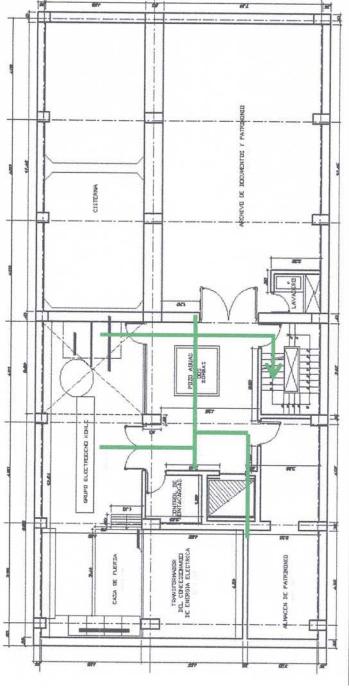

### Sub sótano:

Donde se encuentra vestidores del personal de limpieza, Casa de Fuerza, pozo séptico, cisternas de agua, almacén.