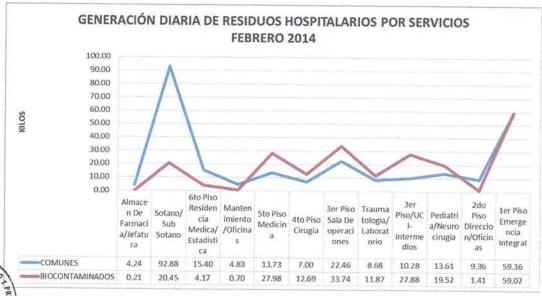

| 27.30 3                 | 6.35 4  | 47.90 | 87.00  | 35.21 43.79 | _         | 44.36 45 | 45.50 33  | 38.11 42. | .00 50.   | 58 56       | 6.69 03   | 90 59.7   | 70 59.8   | E 44.5   | 55 49.05  | 5 47.85 | 5 47.39 | 37.25  | 28.88 | 52.88 | 61.58 | 40.00 | 43.85 |       | 24.95 | 22.95 | 1383.58 | 44.63 |
|                                    |                                     |                                     | The state of the s |                         |         | 1     | -      |             |           |          |           |           |           | -           |           | -         |           | -        | L         |         |         |        |       |       |       |       |       |       |       | -     |         |       |











Fuente: Salud Ambiental

































Fuente: Salud Ambiental













Fuente: Salud Ambiental











Fuente: Salud Ambiental





Exc. 0. 019







Fuente: Salud Ambiental

























### GENERACIÓN DE RESIDUOS SÓLIDOS POR CAMA:

|                                 |       |       | Dias d | ie Moni | toreo |       |       | TOTAL  | promedio | numero   | generacion |
|---------------------------------|-------|-------|--------|---------|-------|-------|-------|--------|----------|----------|------------|
| AMBIENTE                        | 1     | 2     | 3      | 4       | 5     | 6     | 7     |        | x dia    | de camas | x camas    |
| TRAUMASHOCK                     | 24.50 | 25.95 | 24.10  | 30.80   | 24.40 | 16.70 | 14.50 | 160.95 | 22.99    | 3        | 7.66