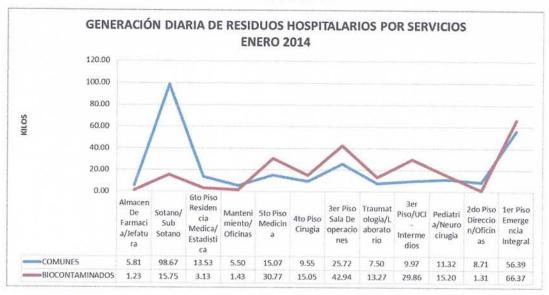

43.79 | _         | 44.36 45 | 45.50 33  | 38.11 42. | .00 50.   | 58 56       | 6.69 03   | 90 59.7   | 70 59.8   | E 44.5   | 55 49.05  | 5 47.85 | 5 47.39 | 37.25  | 28.88 | 52.88 | 61.58 | 40.00 | 43.85 |       | 24.95 | 22.95 | 1383.58 | 44.63 |
|                                    |                                     |                                     | The state of the s |                         |         | 1     | -      |             |           |          |           |           |           | -           |           | -         |           | -        | L         |         |         |        |       |       |       |       |       |       |       | -     |         |       |











Fuente: Salud Ambiental

































Fuente: Salud Ambiental













Fuente: Salud Ambiental











Fuente: Salud Ambiental





Exc. 0. 019







Fuente: Salud Ambiental

























### GENERACIÓN DE RESIDUOS SÓLIDOS POR CAMA:

|                                 |       |       | Dias d | ie Moni | toreo |       |       | TOTAL  | promedio | numero   | generacion |
|---------------------------------|-------|-------|--------|---------|-------|-------|-------|--------|----------|----------|------------|
| AMBIENTE                        | 1     | 2     | 3      | 4       | 5     | 6     | 7     |        | x dia    | de camas | x camas    |
| TRAUMASHOCK                     | 24.50 | 25.95 | 24.10  | 30.80   | 24.40 | 16.70 | 14.50 | 160.95 | 22.99    | 3        | 7.66       |
| REPOSOS (damas y varones)       | 39.25 | 43.45 | 36.60  | 22.