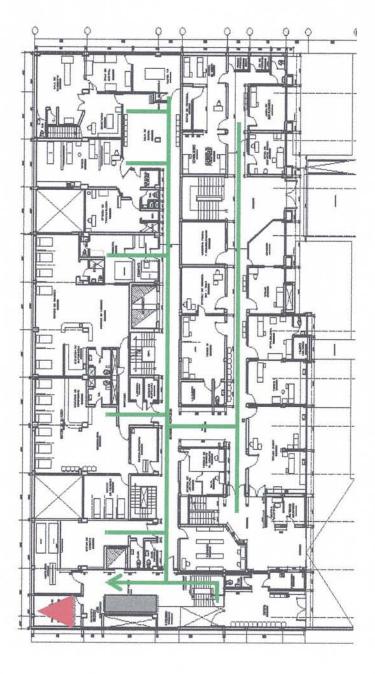

Sub-Dirección<br>General | 206.82 m2 SSHH de Damas y Varones 98.65 m2 Consultorio de Medicina y Cuerpo 53.25 m2 Médico 99.60 m2 SSHH 161.39 m2 Sector Actualmente Desocupado 91.96 m2 Auditorio | 13.08 m2<br>31.80 m2<br>14.30 m2<br>122.00 m2<br>59.90 m2 | 13.08 m2 → Ruta de Evacuación de 31.80 m2 Residuos Sólidos 14.30 m2 22.00 m2 59.90 m2 |
| TOTAL (inc. circulación y muros)                                                                                 | 1326.65 m2                                                                                                                                                           |                                                           |                                                                                       |









## PRIMER PISO:



| CUADRO DE AR                                                      | EAS PRIM             | CUADRO DE AREAS PRIMER PISO (Nivel: +0.30 m)    |       | Leyenda                        |
|-------------------------------------------------------------------|----------------------|-------------------------------------------------|-------|--------------------------------|
| Hall de Ingreso Principal, inc. Recepción   44.22 m2   Radiología | 44.22 m2             | Radiología                                      | 83.16 | 83.16 -> Ruta de Evacuación de |
| y Central Telf.                                                   | 23.42 m <sup>2</sup> | 23.42 m2 Módulo de Atención al Usuario          | m2    | Residuos Sólidos               |
| Farmacia