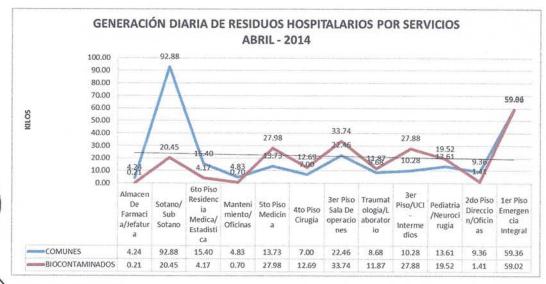

| 58 56       | 6.69 03   | 90 59.7   | 70 59.8   | E 44.5   | 55 49.05  | 5 47.85 | 5 47.39 | 37.25  | 28.88 | 52.88 | 61.58 | 40.00 | 43.85 |       | 24.95 | 22.95 | 1383.58 | 44.63 |
|                                    |                                     |                                     | The state of the s |                         |         | 1     | -      |             |           |          |           |           |           | -           |           | -         |           | -        | L         |         |         |        |       |       |       |       |       |       |       | -     |         |       |











Fuente: Salud Ambiental

































Fuente: Salud Ambiental













Fuente: Salud Ambiental











Fuente: Salud Ambiental





Exc. 0. 019







Fuente: Salud Ambiental

























### GENERACIÓN DE RESIDUOS SÓLIDOS POR CAMA:

|                                 |       |       | Dias d | ie Moni | toreo |       |       | TOTAL  | promedio | numero   | generacion |
|---------------------------------|-------|-------|--------|---------|-------|-------|-------|--------|----------|----------|------------|
| AMBIENTE                        | 1     | 2     | 3      | 4       | 5     | 6     | 7     |        | x dia    | de camas | x camas    |
| TRAUMASHOCK                     | 24.50 | 25.95 | 24.10  | 30.80   | 24.40 | 16.70 | 14.50 | 160.95 | 22.99    | 3        | 7.66       |
| REPOSOS (damas y varones)       | 39.25 | 43.45 | 36.60  | 22.90   | 24.75 | 19.75 | 23.80 | 210.50 | 30.07    | 20       |