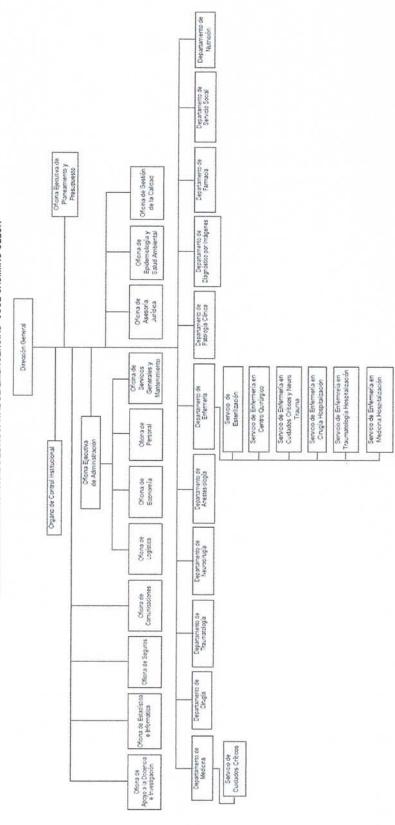

### 6.1 INFRAESTRUCTURA HOSPITALARIA:

El Hospital está ubicado en un terreno de **1588.95** M².del cual el área construida es 1,046.86 M² distribuido en 07 pisos y dos sótanos, cuenta con **82 CAMAS** de hospitalización.

Está distribuido de la siguiente manera:

### Sub sótano:

Donde se encuentra vestidores del personal de limpieza, Casa de Fuerza, pozo séptico, cisternas de agua, almacén.

### Sótano:

Se encuentra el departamento de Nutrición, Almacén General, Almacén de Farmacia, Comedor de Personal, Área de Lavandería y Costura, Oficina del Comité de Damas.

### Primer piso:

Se encuentra el Área de Informes, Triaje, la Caseta de Policía, Caja 1 y 2, Farmacia Expendio, Salas de espera, Jefatura de Departamento de Traumatología, Área de Atención Ambulatoria de Traumatología, Servicio de Radiología (Ecografías y Tomografías), Trauma shock, Tópicos Nº 1 y 2, Ginecología, Otorrinolaringología, Oficina de Medicina Física y rehabilitación, Oficina de Seguros, Área de Atención Ambulatoria de Pediatría, Departamento de Servicio Social, Salas de Reposo Varones y Damas, Sala de Star del Cuerpo Médico, Área de Servicio (Mortuorio, centro de acopio final de residuos sólidos hospitalarios y almacenes de balones)

### Segundo Piso.

Se encuentra la Dirección General, Dirección Médica y Dirección Administrativa, Oficina de Personal, Oficina de Economía, Oficina de Logística, Oficina de Epidemiología y Salud ambiental, Jefatura y Hospitalización de Neurocirugía, Jefatura de Comunicaciones y Oficina de Docencia e Investigación, Auditorio Central, Departamento de patología clínica (laboratorio), Banco de Sangre, Central de Esterilización, Jefatura de Enfermería y Oficina de Informática.

### Tercer Piso.

Se encuentra el Área de Hospitalización de Traumatología, con su respectivo Star de Enfermería, Centro Quirúrgico (Sala de Operaciones), Consultorio de Psicología, Unidad de Cuidados Intensivos e Intermedios, Sala de Endoscopia y Oficina de Damas Voluntarias.

### Cuarto Piso.

Se encuentra Área de Hospitalización de Cirugía, Jefatura de los Departamentos de Cirugía.

### Quinto Piso.

Se encuentra el Área de Hospitalización y Jefatura de Medicina, Star de Enfermería y la Capilla.

### Sexto Piso.

Se encuentra el Comedor Médico, Oficina de Estadística, Vestidor de Enfermería de Varones y Damas, y Residencia Médica.

### Séptimo Piso.

Se encuentra la Oficina de Control Interno, Oficina de Asesoría Legal, Jefatura de Planeamiento y Presupuesto, Oficina de Gestión de la Calidad, Oficina de Seguros, Oficina de Servicios Generales, Oficina de Transportes, Oficina de Salud Ocupacional, Oficina del Cuerpo Médico, Oficina de Control Patrimonial y vestidores del personal de mantenimiento.