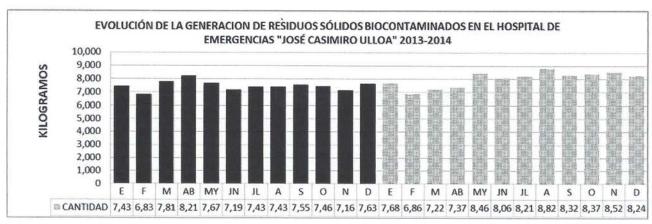

### 6.3 IDENTIFICACIÓN DE LA PELIGROSIDAD DE LOS RESIDUOS SÓLIDOS GENERADOS:

Los residuos sólidos hospitalarios son de procedencia y naturaleza variable, por lo que la determinación de sus características considerando las cantidades de los residuos generados permite establecer su grado de peligrosidad para el manejo y evacuación diaria, así como establecer la periodicidad de recolección, transporte y la alternativa de métodos de tratamiento ambientalmente seguros.

Para identificar la peligrosidad de los residuos es necesario conocer de forma relevante:

- ✓ La composición de los residuos generados y su forma de manejo intrahospitalario.
- La cantidad de residuos producidos por unidad generadora y totales.