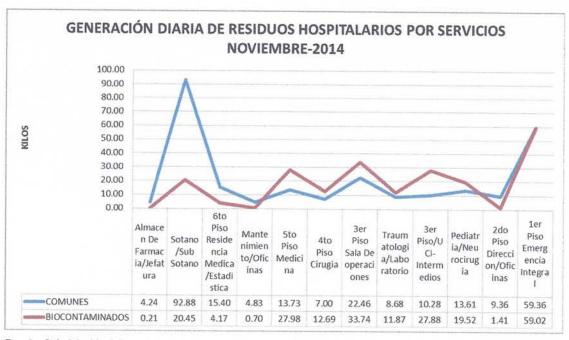

55 49.05  | 5 47.85 | 5 47.39 | 37.25  | 28.88 | 52.88 | 61.58 | 40.00 | 43.85 |       | 24.95 | 22.95 | 1383.58 | 44.63 |
|                                    |                                     |                                     | The state of the s |                         |         | 1     | -      |             |           |          |           |           |           | -           |           | -         |           | -        | L         |         |         |        |       |       |       |       |       |       |       | -     |         |       |











Fuente: Salud Ambiental

































Fuente: Salud Ambiental













Fuente: Salud Ambiental











Fuente: Salud Ambiental





Exc. 0. 019







Fuente: Salud Ambiental

























### GENERACIÓN DE RESIDUOS SÓLIDOS POR CAMA:

|                                 |       |       | Dias d | ie Moni | toreo |       |       | TOTAL  | promedio | numero   | generacion |
|---------------------------------|-------|-------|--------|---------|-------|-------|-------|--------|----------|----------|------------|
| AMBIENTE                        | 1     | 2     | 3      | 4       | 5     | 6     | 7     |        | x dia    | de camas | x camas    |
| TRAUMASHOCK                     | 24.50 | 25.95 | 24.10  | 30.80   | 24.40 | 16.70 | 14.50 | 160.95 | 22.99    | 3        | 7.66       |
| REPOSOS (damas y varones)       | 39.25 | 43.45 | 36.60  | 22.90   | 24.75 | 19.75 | 23.80 | 210.50 | 30.07    | 20       | 1.50       |
| PEDIATRIA                       | 3.05  | 1.85  | 1