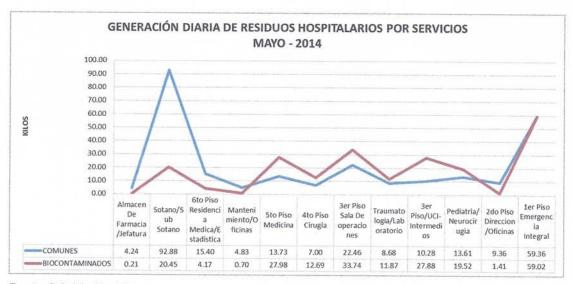

69 03   | 90 59.7   | 70 59.8   | E 44.5   | 55 49.05  | 5 47.85 | 5 47.39 | 37.25  | 28.88 | 52.88 | 61.58 | 40.00 | 43.85 |       | 24.95 | 22.95 | 1383.58 | 44.63 |
|                                    |                                     |                                     | The state of the s |                         |         | 1     | -      |             |           |          |           |           |           | -           |           | -         |           | -        | L         |         |         |        |       |       |       |       |       |       |       | -     |         |       |











Fuente: Salud Ambiental

































Fuente: Salud Ambiental













Fuente: Salud Ambiental











Fuente: Salud Ambiental





Exc. 0. 019







Fuente: Salud Ambiental

























### GENERACIÓN DE RESIDUOS SÓLIDOS POR CAMA:

|                                 |       |       | Dias d | ie Moni | toreo |       |       | TOTAL  | promedio | numero   | generacion |
|---------------------------------|-------|-------|--------|---------|-------|-------|-------|--------|----------|----------|------------|
| AMBIENTE                        | 1     | 2     | 3      | 4       | 5     | 6     | 7     |        | x dia    | de camas | x camas    |
| TRAUMASHOCK                     | 24.50 | 25.95 | 24.10  | 30.80   | 24.40 | 16.70 | 14.50 | 160.95 | 22.99    | 3        | 7.66       |
| REPOSOS (damas y varones)       | 39.25 | 43.45 | 36.60  | 22.90   | 24.75 | 19.75 | 23.80 | 210.50 | 30.07    | 20       | 1.50       |
| PEDIAT