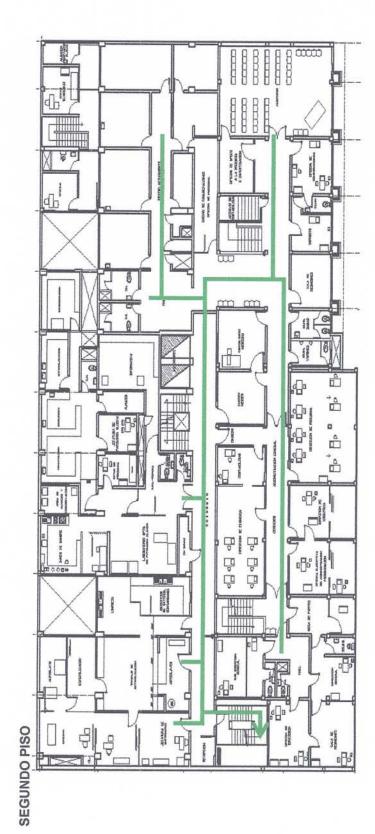

### Segundo Piso.

Se encuentra la Dirección General, Dirección Médica y Dirección Administrativa, Oficina de Personal, Oficina de Economía, Oficina de Logística, Oficina de Epidemiología y Salud ambiental, Jefatura y Hospitalización de Neurocirugía, Jefatura de Comunicaciones y Oficina de Docencia e Investigación, Auditorio Central, Departamento de patología clínica (laboratorio), Banco de Sangre, Central de Esterilización, Jefatura de Enfermería y Oficina de Informática.