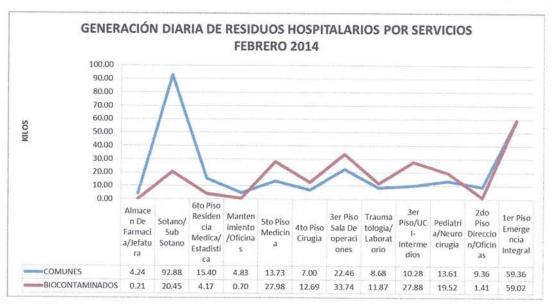

5 | 45.50 33  | 38.11 42. | .00 50.   | 58 56       | 6.69 03   | 90 59.7   | 70 59.8   | E 44.5   | 55 49.05  | 5 47.85 | 5 47.39 | 37.25  | 28.88 | 52.88 | 61.58 | 40.00 | 43.85 |       | 24.95 | 22.95 | 1383.58 | 44.63 |
|                                    |                                     |                                     | The state of the s |                         |         | 1     | -      |             |           |          |           |           |           | -           |           | -         |           | -        | L         |         |         |        |       |       |       |       |       |       |       | -     |         |       |











Fuente: Salud Ambiental

































Fuente: Salud Ambiental













Fuente: Salud Ambiental











Fuente: Salud Ambiental





Exc. 0. 019







Fuente: Salud Ambiental

























### GENERACIÓN DE RESIDUOS SÓLIDOS POR CAMA:

|                                 |       |       | Dias d | ie Moni | toreo |       |       | TOTAL  | promedio | numero   | generacion |
|---------------------------------|-------|-------|--------|---------|-------|-------|-------|--------|----------|----------|------------|
| AMBIENTE                        | 1     | 2     | 3      | 4       | 5     | 6     | 7     |        | x dia    | de camas | x camas    |
| TRAUMASHOCK                     | 24.50 | 25.95 | 24.10  | 30.80   | 24.40 | 16.70 | 14.50 | 160.95 | 22.99    | 3        | 7.66       |
| REPOSOS (damas y varones)       | 39.25 | 43.45 | 36.60  | 22.90   | 24.75 | 19.75 | 23.8