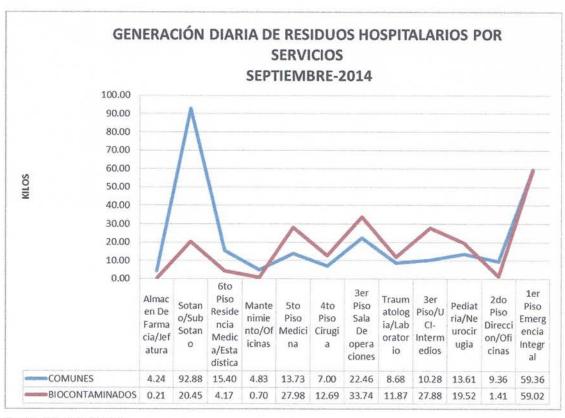

### DIAGNÓSTICO ANUAL DEL MANEJO INTERNO DE RESIDUOS SÓLIDOS HOSPITALARIOS 2014

HOSPITAL DE EMERGENCIAS "JOSÉ CASIMIRO ULLOA"