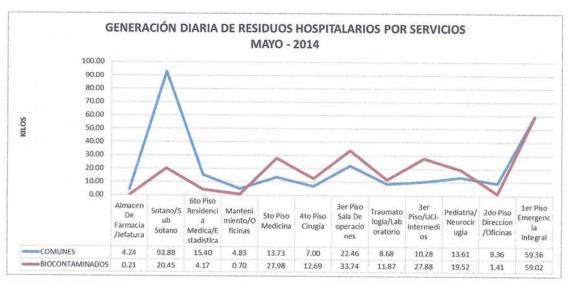

| 6.35 4  | 47.90 | 87.00  | 35.21 43.79 | _         | 44.36 45 | 45.50 33  | 38.11 42. | .00 50.   | 58 56       | 6.69 03   | 90 59.7   | 70 59.8   | E 44.5   | 55 49.05  | 5 47.85 | 5 47.39 | 37.25  | 28.88 | 52.88 | 61.58 | 40.00 | 43.85 |       | 24.95 | 22.95 | 1383.58 | 44.63 |
|                                    |                                     |                                     | The state of the s |                         |         | 1     | -      |             |           |          |           |           |           | -           |           | -         |           | -        | L         |         |         |        |       |       |       |       |       |       |       | -     |         |       |











Fuente: Salud Ambiental

































Fuente: Salud Ambiental













Fuente: Salud Ambiental











Fuente: Salud Ambiental





Exc. 0. 019







Fuente: Salud Ambiental

























### GENERACIÓN DE RESIDUOS SÓLIDOS POR CAMA:

|                                 |       |       | Dias d | ie Moni | toreo |       |       | TOTAL  | promedio | numero   | generacion |
|---------------------------------|-------|-------|--------|---------|-------|-------|-------|--------|----------|----------|------------|
| AMBIENTE                        | 1     | 2     | 3      | 4       | 5     | 6     | 7     |        | x dia    | de camas | x camas    |
| TRAUMASHOCK                     | 24.50 | 25.95 | 24.10  | 30.80   | 24.40 | 16.70 | 14.50 | 160.95 | 22.99    | 3        | 7.66       |
| REPOSOS (da