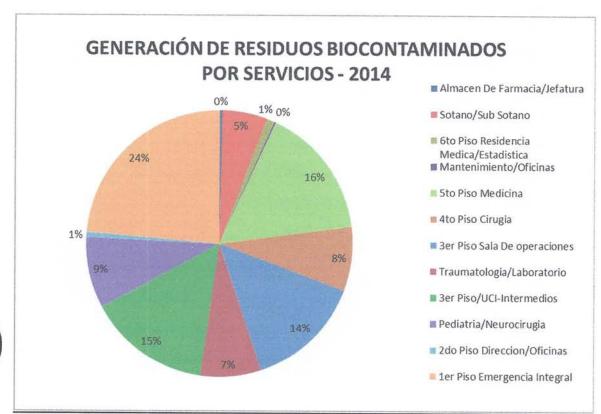

ia/Neurocirugia                 | 455.99  | 546.55  | 598.41  | 541.39  | 225.36  | 461.94  | 755.73  | 585.18  | 407.17    | 663,96  | 461.22    | 474.28    | 6177.18     |                  |
| 2do Piso Direccion/Oficinas            | 34.00   | 32.50   | 38.10   | 34.50   | 17.90   | 45.50   | 43.95   | 41.20   | 26.40     | 41.40   | 34.05     | 45.20     | 434.70      | 36.23            |
| 1er Piso Emergencia Integral           | 2057.35 | 1652.46 | 1809.00 | 1454.31 | 612.38  | 1476.71 | 1196.23 | 1854,33 | 1051.86   | 871.64  | 1434.70   | 1383.58   | 16854,55    | 1404.55          |
| TOAL ANUAL                             | 7285.23 | 5974.38 | 6930.35 | 6546,92 | 3229.81 | 6125.14 | 6274.12 | 6626.41 | 4387.73   | 5542.35 | 6173.60   | 6209.22   | 71, 305.26  | 5942.11          |









### Análisis:

- Según los datos obtenidos del monitoreo diario del manejo de los residuos sólidos COMUNES del HEJCU, se puede observar que la generación anual fue de 81,679.29
   Kg. y la zona que generó mayor cantidad es el Sótano y Sub sótano respectivamente donde se encuentran el Servicio de Nutrición y los almacenes respectivamente.
- Los residuos comunes del servicio de nutrición son principalmente orgánicos que pueden ser reaprovechados.
- Según los datos obtenidos del monitoreo diario del manejo de los residuos sólidos BIOCONTAMINADOS del HEJCU se generaron 71,305.26 Kg. anualmente, siendo las zonas de emergencia (1er piso), sótanos (Servicio de Nutrición) y Servicio de Medicina (hospitalización) las de mayor generación.
- La generación de residuos biocontaminados de las ár