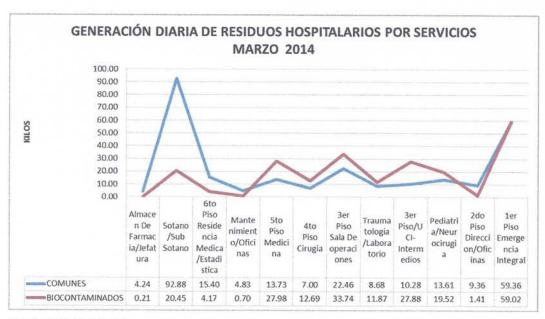

0 33  | 38.11 42. | .00 50.   | 58 56       | 6.69 03   | 90 59.7   | 70 59.8   | E 44.5   | 55 49.05  | 5 47.85 | 5 47.39 | 37.25  | 28.88 | 52.88 | 61.58 | 40.00 | 43.85 |       | 24.95 | 22.95 | 1383.58 | 44.63 |
|                                    |                                     |                                     | The state of the s |                         |         | 1     | -      |             |           |          |           |           |           | -           |           | -         |           | -        | L         |         |         |        |       |       |       |       |       |       |       | -     |         |       |











Fuente: Salud Ambiental

































Fuente: Salud Ambiental













Fuente: Salud Ambiental











Fuente: Salud Ambiental





Exc. 0. 019







Fuente: Salud Ambiental

























### GENERACIÓN DE RESIDUOS SÓLIDOS POR CAMA:

|                                 |       |       | Dias d | ie Moni | toreo |       |       | TOTAL  | promedio | numero   | generacion |
|---------------------------------|-------|-------|--------|---------|-------|-------|-------|--------|----------|----------|------------|
| AMBIENTE                        | 1     | 2     | 3      | 4       | 5     | 6     | 7     |        | x dia    | de camas | x camas    |
| TRAUMASHOCK                     | 24.50 | 25.95 | 24.10  | 30.80   | 24.40 | 16.70 | 14.50 | 160.95 | 22.99    | 3        | 7.66       |
| REPOSOS (damas y varones)       | 39.25 | 43.45 | 36.60  | 22.90   | 24.75 | 19.75 | 23.80 | 210.