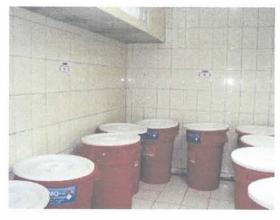

TOTAL 77,188.05 Kg.

Fuente: Recopilación de manifiestos - Salud Ambiental

★ El Promedio DIARIO de Generación en el año 2012 es de 211.47 Kg.

2013

AÑO: