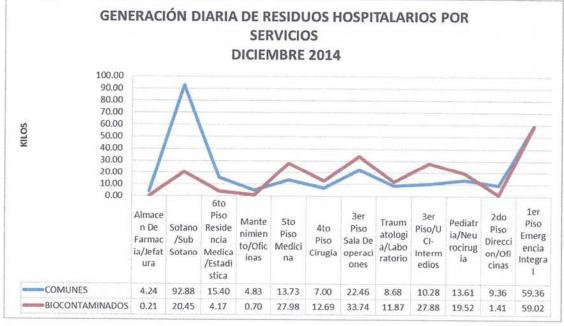

49.05  | 5 47.85 | 5 47.39 | 37.25  | 28.88 | 52.88 | 61.58 | 40.00 | 43.85 |       | 24.95 | 22.95 | 1383.58 | 44.63 |
|                                    |                                     |                                     | The state of the s |                         |         | 1     | -      |             |           |          |           |           |           | -           |           | -         |           | -        | L         |         |         |        |       |       |       |       |       |       |       | -     |         |       |











Fuente: Salud Ambiental

































Fuente: Salud Ambiental













Fuente: Salud Ambiental











Fuente: Salud Ambiental





Exc. 0. 019







Fuente: Salud Ambiental

























### GENERACIÓN DE RESIDUOS SÓLIDOS POR CAMA:

|                                 |       |       | Dias d | ie Moni | toreo |       |       | TOTAL  | promedio | numero   | generacion |
|---------------------------------|-------|-------|--------|---------|-------|-------|-------|--------|----------|----------|------------|
| AMBIENTE                        | 1     | 2     | 3      | 4       | 5     | 6     | 7     |        | x dia    | de camas | x camas    |
| TRAUMASHOCK                     | 24.50 | 25.95 | 24.10  | 30.80   | 24.40 | 16.70 | 14.50 | 160.95 | 22.99    | 3        | 7.66       |
| REPOSOS (damas y varones)       | 39.25 | 43.45 | 36.60  | 22.90   | 24.75 | 19.75 | 23.80 | 210.50 | 30.07    | 20       | 1.50       |
| PEDIATRIA                       | 3.05  | 1.85  | 1.7