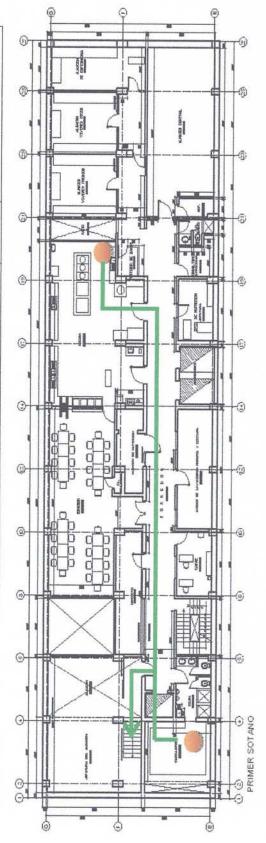

### Primer piso:

Se encuentra el Área de Informes, Triaje, la Caseta de Policía, Caja 1 y 2, Farmacia Expendio, Salas de espera, Jefatura de Departamento de Traumatología, Área de Atención Ambulatoria de Traumatología, Servicio de Radiología (Ecografías y Tomografías), Trauma shock, Tópicos Nº 1 y 2, Ginecología, Otorrinolaringología, Oficina de Medicina Física y rehabilitación, Oficina de Seguros, Área de Atención Ambulatoria de Pediatría, Departamento de Servicio Social, Salas de Reposo Varones y Damas, Sala de Star del Cuerpo Médico, Área de Servicio (Mortuorio, centro de acopio final de residuos sólidos hospitalarios y almacenes de balones)