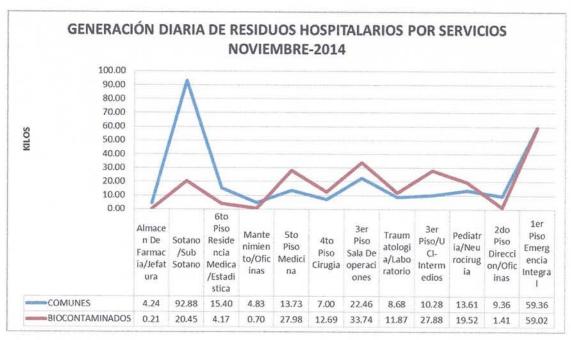

35.21 43.79 | _         | 44.36 45 | 45.50 33  | 38.11 42. | .00 50.   | 58 56       | 6.69 03   | 90 59.7   | 70 59.8   | E 44.5   | 55 49.05  | 5 47.85 | 5 47.39 | 37.25  | 28.88 | 52.88 | 61.58 | 40.00 | 43.85 |       | 24.95 | 22.95 | 1383.58 | 44.63 |
|                                    |                                     |                                     | The state of the s |                         |         | 1     | -      |             |           |          |           |           |           | -           |           | -         |           | -        | L         |         |         |        |       |       |       |       |       |       |       | -     |         |       |











Fuente: Salud Ambiental

































Fuente: Salud Ambiental













Fuente: Salud Ambiental











Fuente: Salud Ambiental





Exc. 0. 019







Fuente: Salud Ambiental

























### GENERACIÓN DE RESIDUOS SÓLIDOS POR CAMA:

|                                 |       |       | Dias d | ie Moni | toreo |       |       | TOTAL  | promedio | numero   | generacion |
|---------------------------------|-------|-------|--------|---------|-------|-------|-------|--------|----------|----------|------------|
| AMBIENTE                        | 1     | 2     | 3      | 4       | 5     | 6     | 7     |        | x dia    | de camas | x camas    |
| TRAUMASHOCK                     | 24.50 | 25.95 | 24.10  | 30.80   | 24.40 | 16.70 | 14.50 | 160.95 | 22.99    | 3        | 7.66       |
| REPOSOS (damas y varones)       | 39.25 | 43.45 | 36.60