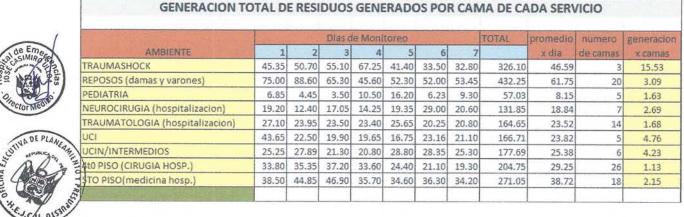

13.40 | 116.20 | 17       | 14.00    | 1.19       |
| UCI                             | 31.35 | 17.60 | 15.55 | 16.25   | 11.75 | 14.00 | 15.95 | 122.45 | 17       | 5.00     | 3.50       |
| UCIN/INTERMEDIOS                | 19.85 | 18.94 | 17.40 | 15.50   | 23.60 | 22.75 | 19.30 | 137.34 | 20       | 6.00     | 3.27       |
| 4TO PISO (CIRUGIA HOSP.)        | 22.50 | 22.10 | 25.10 | 22.00   | 15.70 | 12.80 | 11.10 | 131.30 | 19       | 26.00    | 0.72       |
| 5TO PISO (medicina hosp.)       | 23.60 | 28.05 | 31.10 | 23.70   | 24.90 | 26.00 | 22.40 | 179.75 | 26       | 18.00    | 1.43       |

| _ (                                    |  |
|----------------------------------------|--|
| de Eme                                 |  |
| SS |  |
| Offector Medito                        |  |





### ESTUDIO DE CARACTERIZACIÓN DE RESIDUOS HOSPITALARIOS:

Para determinar la clase de residuos hospitalarios generado se realizó en el mes de Octubre del 2014 el estudio de caracterización de residuos hospitalarios, llevándose a cabo el pesaje diario de cada tipo de residuos generado. Este monitoreo se llevó a cabo durante 08 días consecutivos (Del 13 al 20 de Octubre), con la participación de los operarios de limpieza y los trabajadores del HEJCU.

### ESTUDIO DE CARACTERIZACIÓN DE RESIDUOS SOLIDOS DEL HEJCU 2014

|          | RES    | SIDUO | S BIOCO | DNTAM | INADO | S    | TOTAL  | E    | SPECIALI | ES   | TOTAL |       | COMUN  | ES     |        | TOTAL DE   |
|----------|--------|-------|---------|-------|-------|------|--------|------|----------|------|-------|-------|--------|