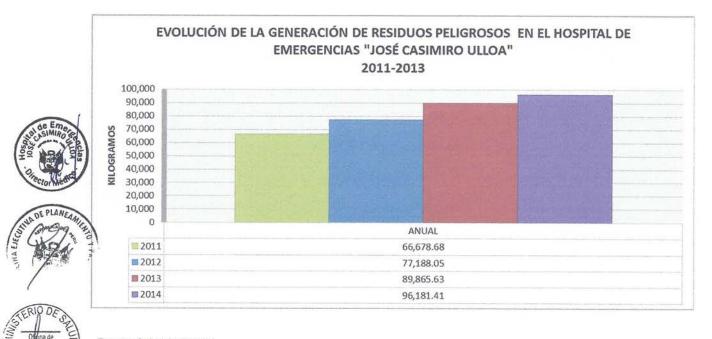

| EPNA<br>604.11 | EPNA<br>0494-09 |





El Promedio DIARIO de Generación en el año 2014 es de 263.51 Kg.

TOTAL





Fuente: Recopilación de manifiestos - Salud Ambiental

### **GRÁFICO Nº 01**



Fuente: Salud Ambiental

### GRÁFICO Nº 02



### **GRÁFICO Nº 03**



Fuente: Salud Ambiental

- ✓ La generación total de residuos peligrosos del año 2014 es de 96,181.41 Kg.
- ✓ La tasa de crecimiento de la generación de residuos peligrosos en el 2014 es de 7.03%, ascendiendo la diferencia a 6,315.78 Kg. en relación al 2013.

### **GRÁFICO Nº 04**











### 6.5 GENERACIÓN DE RESIDUOS SOLIDOS POR ÁREAS EN EL HEJCU:

Durante todo el año se realiza el seguimiento de la generación de residuos por cada servicio; esto se lleva a cabo con el apoyo del personal de limpieza de los 03 turnos, quienes para ello realizan el pesaje de cada bolsa de residuo recolectada (roja, negra o amarilla) previo a su almacenamiento final, registrando en fichas lo generado en cada servicio del hospital.

Así tenemos lo siguiente:

### **CUADRO Nº 05**