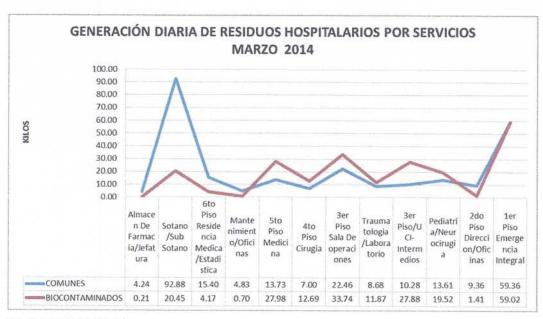

.30 3                 | 6.35 4  | 47.90 | 87.00  | 35.21 43.79 | _         | 44.36 45 | 45.50 33  | 38.11 42. | .00 50.   | 58 56       | 6.69 03   | 90 59.7   | 70 59.8   | E 44.5   | 55 49.05  | 5 47.85 | 5 47.39 | 37.25  | 28.88 | 52.88 | 61.58 | 40.00 | 43.85 |       | 24.95 | 22.95 | 1383.58 | 44.63 |
|                                    |                                     |                                     | The state of the s |                         |         | 1     | -      |             |           |          |           |           |           | -           |           | -         |           | -        | L         |         |         |        |       |       |       |       |       |       |       | -     |         |       |











Fuente: Salud Ambiental

































Fuente: Salud Ambiental













Fuente: Salud Ambiental











Fuente: Salud Ambiental





Exc. 0. 019







Fuente: Salud Ambiental

























### GENERACIÓN DE RESIDUOS SÓLIDOS POR CAMA:

|                                 |       |       | Dias d | ie Moni | toreo |       |       | TOTAL  | promedio | numero   | generacion |
|---------------------------------|-------|-------|--------|---------|-------|-------|-------|--------|----------|----------|------------|
| AMBIENTE                        | 1     | 2     | 3      | 4       | 5     | 6     | 7     |        | x dia    | de camas | x camas    |
| TRAUMASHOCK                     | 24.50 | 25.95 | 24.10  | 30.80   | 24.40 | 16.70 | 14.50 | 160.95 | 22.99    | 3        | 7.66       |
| REPOS