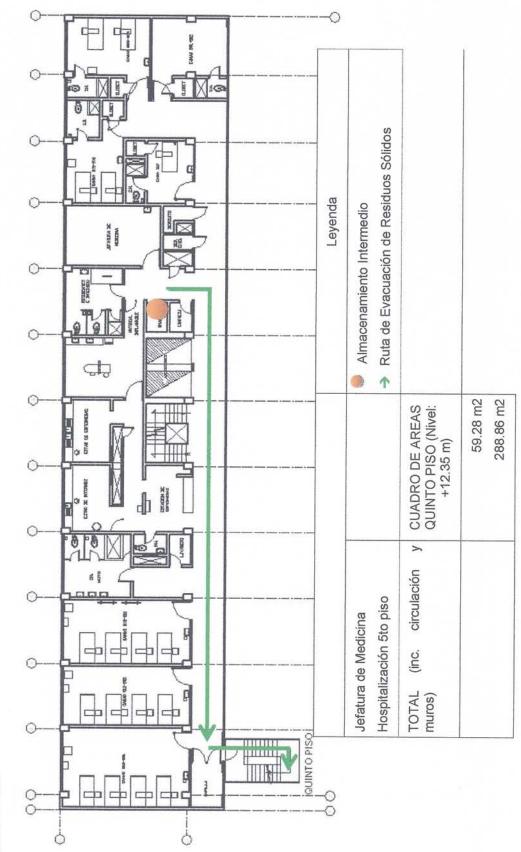

### Quinto Piso.

Se encuentra el Área de Hospitalización y Jefatura de Medicina, Star de Enfermería y la Capilla.