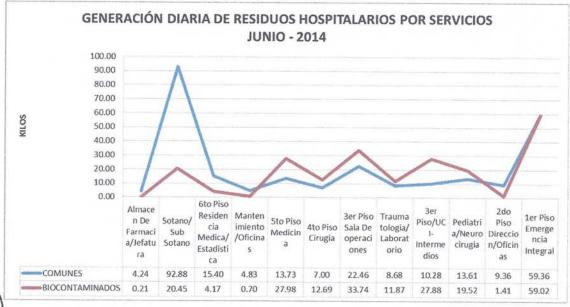

.8   | E 44.5   | 55 49.05  | 5 47.85 | 5 47.39 | 37.25  | 28.88 | 52.88 | 61.58 | 40.00 | 43.85 |       | 24.95 | 22.95 | 1383.58 | 44.63 |
|                                    |                                     |                                     | The state of the s |                         |         | 1     | -      |             |           |          |           |           |           | -           |           | -         |           | -        | L         |         |         |        |       |       |       |       |       |       |       | -     |         |       |











Fuente: Salud Ambiental

































Fuente: Salud Ambiental













Fuente: Salud Ambiental











Fuente: Salud Ambiental





Exc. 0. 019







Fuente: Salud Ambiental

























### GENERACIÓN DE RESIDUOS SÓLIDOS POR CAMA:

|                                 |       |       | Dias d | ie Moni | toreo |       |       | TOTAL  | promedio | numero   | generacion |
|---------------------------------|-------|-------|--------|---------|-------|-------|-------|--------|----------|----------|------------|
| AMBIENTE                        | 1     | 2     | 3      | 4       | 5     | 6     | 7     |        | x dia    | de camas | x camas    |
| TRAUMASHOCK                     | 24.50 | 25.95 | 24.10  | 30.80   | 24.40 | 16.70 | 14.50 | 160.95 | 22.99    | 3        | 7.66       |
| REPOSOS (damas y varones)       | 39.25 | 43.45 | 36.60  | 22.90   | 24.75 | 19.75 | 23.80 | 210.50 | 30.07    | 20       | 1.50       |
| PEDIATRIA                       |