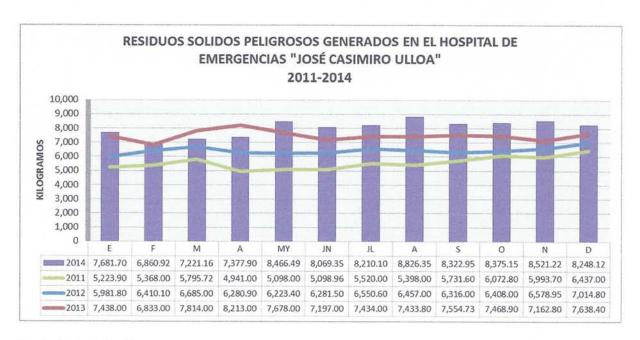

| EPNA<br>604.11 | EPNA<br>0494-09 |





El Promedio DIARIO de Generación en el año 2014 es de 263.51 Kg.

TOTAL





Fuente: Recopilación de manifiestos - Salud Ambiental

### **GRÁFICO Nº 01**



Fuente: Salud Ambiental

### GRÁFICO Nº 02



### **GRÁFICO Nº 03**



Fuente: Salud Ambiental

- ✓ La generación total de residuos peligrosos del año 2014 es de 96,181.41 Kg.
- ✓ La tasa de crecimiento de la generación de residuos peligrosos en el 2014 es de 7.03%, ascendiendo la diferencia a 6,315.78 Kg. en relación al 2013.

### **GRÁFICO Nº 04**











### 6.5 GENERACIÓN DE RESIDUOS SOLIDOS POR ÁREAS EN EL HEJCU:

Durante todo el año se realiza el seguimiento de la generación de residuos por cada servicio; esto se lleva a cabo con el apoyo del personal de limpieza de los 03 turnos, quienes para ello realizan el pesaje de cada bolsa de residuo recolectada (roja, negra o amarilla) previo a su almacenamiento final, registrando en fichas lo generado en cada servicio del hospital.

As