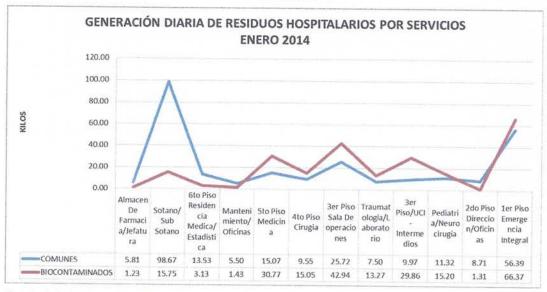

| 27.30 3                 | 6.35 4  | 47.90 | 87.00  | 35.21 43.79 | _         | 44.36 45 | 45.50 33  | 38.11 42. | .00 50.   | 58 56       | 6.69 03   | 90 59.7   | 70 59.8   | E 44.5   | 55 49.05  | 5 47.85 | 5 47.39 | 37.25  | 28.88 | 52.88 | 61.58 | 40.00 | 43.85 |       | 24.95 | 22.95 | 1383.58 | 44.63 |
|                                    |                                     |                                     | The state of the s |                         |         | 1     | -      |             |           |          |           |           |           | -           |           | -         |           | -        | L         |         |         |        |       |       |       |       |       |       |       | -     |         |       |











Fuente: Salud Ambiental

































Fuente: Salud Ambiental













Fuente: Salud Ambiental











Fuente: Salud Ambiental





Exc. 0. 019







Fuente: Salud Ambiental

























### GENERACIÓN DE RESIDUOS SÓLIDOS POR CAMA:

|                                 |       |       | Dias d | ie Moni | toreo |       |       | TOTAL  | promedio | numero   | generacion |
|---------------------------------|-------|-------|--------|---------|-------|-------|-------|--------|----------|----------|------------|
| AMBIENTE                        | 1     | 2     | 3      | 4       | 5     | 6     | 7     |        | x dia    | de camas | x camas    |
| TRAUMASHOCK                     | 24.50 | 25.95 | 24.10  | 30.80   | 24.40 | 16.70 | 14.50 | 160.95 | 22.99