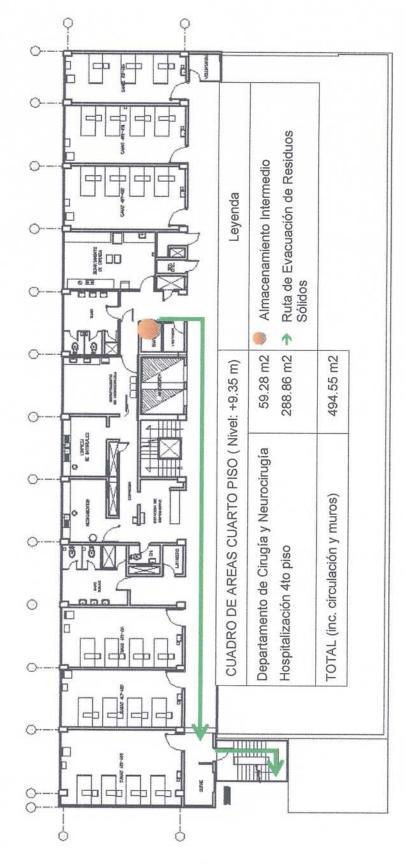

### Cuarto Piso.

Se encuentra Área de Hospitalización de Cirugía, Jefatura de los Departamentos de Cirugía.