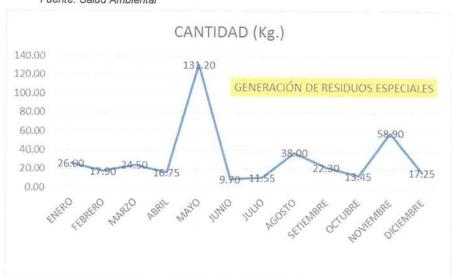

las, termómetros rotos (mercurio) y fluorescentes son los residuos de mayor generación.

En el Cuadro N° 07 se observa la generación mensual de residuos peligrosos del HEJCU, siendo:

### **CUADRO Nº 07**

| N° | MESES     | CANTIDAD<br>(Kg.) |
|----|-----------|-------------------|
| 1  | ENERO     | 26.00             |
| 2  | FEBRERO   | 17.90             |
| 3  | MARZO     | 24.50             |
| 4  | ABRIL     | 16.75             |
| 5  | MAYO      | 131.20            |
| 6  | JUNIO     | 9.70              |
| 7  | JULIO     | 11.55             |
| 8  | AGOSTO    | 38.00             |
| 9  | SETIEMBRE | 22.30             |
| 10 | OCTUBRE   | 13.45             |
| 11 | NOVIEMBRE | 58.90             |
| 12 | DICIEMBRE | 17.25             |
|    | TOTAL     | 387.50            |











# MONITOREO DIARIO DE GENERACIÓN DE RESIDUOS HOSPITALARIOS HEJCU 2014

### CONTROL DE RESIDUOS SOLIDOS COMUNES - ENERO 2014

| AMBIENTE