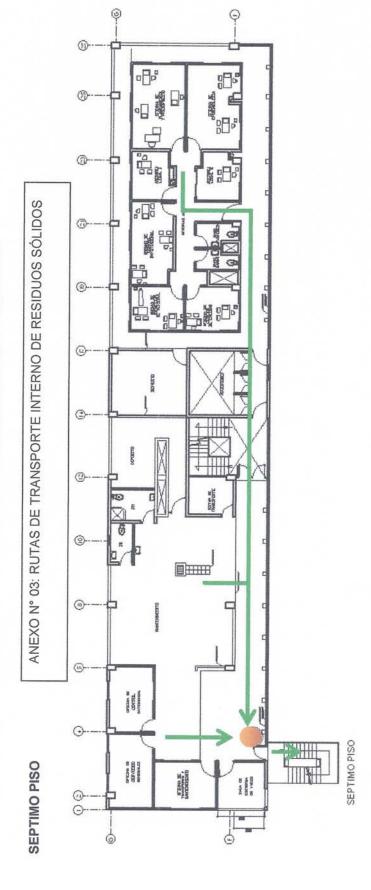

### Séptimo Piso.

Se encuentra la Oficina de Control Interno, Oficina de Asesoría Legal, Jefatura de Planeamiento y Presupuesto, Oficina de Gestión de la Calidad, Oficina de Seguros, Oficina de Servicios Generales, Oficina de Transportes, Oficina de Salud Ocupacional, Oficina del Cuerpo Médico, Oficina de Control Patrimonial y vestidores del personal de mantenimiento.