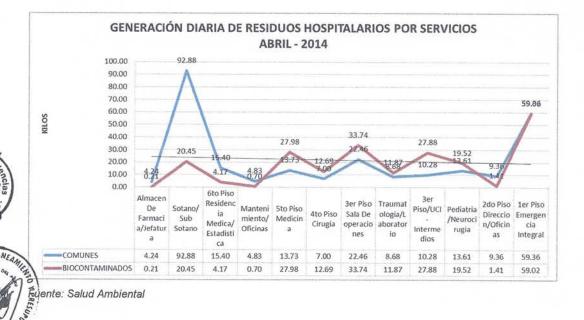

0 3                 | 6.35 4  | 47.90 | 87.00  | 35.21 43.79 | _         | 44.36 45 | 45.50 33  | 38.11 42. | .00 50.   | 58 56       | 6.69 03   | 90 59.7   | 70 59.8   | E 44.5   | 55 49.05  | 5 47.85 | 5 47.39 | 37.25  | 28.88 | 52.88 | 61.58 | 40.00 | 43.85 |       | 24.95 | 22.95 | 1383.58 | 44.63 |
|                                    |                                     |                                     | The state of the s |                         |         | 1     | -      |             |           |          |           |           |           | -           |           | -         |           | -        | L         |         |         |        |       |       |       |       |       |       |       | -     |         |       |











Fuente: Salud Ambiental

































Fuente: Salud Ambiental













Fuente: Salud Ambiental











Fuente: Salud Ambiental





Exc. 0. 019







Fuente: Salud Ambiental

























### GENERACIÓN DE RESIDUOS SÓLIDOS POR CAMA:

|                                 |       |       | Dias d | ie Moni | toreo |       |       | TOTAL  | promedio | numero   | generacion |
|---------------------------------|-------|-------|--------|---------|-------|-------|-------|--------|----------|----------|------------|
| AMBIENTE                        | 1     | 2     | 3      | 4       | 5     | 6     | 7     |        | x dia    | de camas | x camas    |
| TRAUMASHOCK                     | 24.50 | 25.95 | 24.10  | 30.80   | 24.40 | 16.70 | 14.50 | 160.95 | 22.99    | 3        | 7.66       |
| REPOSOS