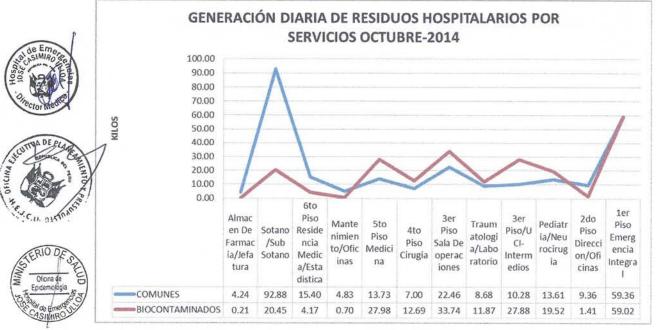

| 35.21 43.79 | _         | 44.36 45 | 45.50 33  | 38.11 42. | .00 50.   | 58 56       | 6.69 03   | 90 59.7   | 70 59.8   | E 44.5   | 55 49.05  | 5 47.85 | 5 47.39 | 37.25  | 28.88 | 52.88 | 61.58 | 40.00 | 43.85 |       | 24.95 | 22.95 | 1383.58 | 44.63 |
|                                    |                                     |                                     | The state of the s |                         |         | 1     | -      |             |           |          |           |           |           | -           |           | -         |           | -        | L         |         |         |        |       |       |       |       |       |       |       | -     |         |       |











Fuente: Salud Ambiental

































Fuente: Salud Ambiental













Fuente: Salud Ambiental











Fuente: Salud Ambiental





Exc. 0. 019







Fuente: Salud Ambiental

























### GENERACIÓN DE RESIDUOS SÓLIDOS POR CAMA:

|                                 |       |       | Dias d | ie Moni | toreo |       |       | TOTAL  | promedio | numero   | generacion |
|---------------------------------|-------|-------|--------|---------|-------|-------|-------|--------|----------|----------|------------|
| AMBIENTE                        | 1     | 2     | 3      | 4       | 5     | 6     | 7     |        | x dia    | de camas | x camas    |
| TRAUMASHOCK                     | 24.50 | 25.95 | 24.10  | 30.80   | 24.40 | 16.70 | 14.50 | 160.95 | 22.99    | 3        | 7.66       |
| REPOSOS (damas y varones)       | 39.25 | 43.45 | 36