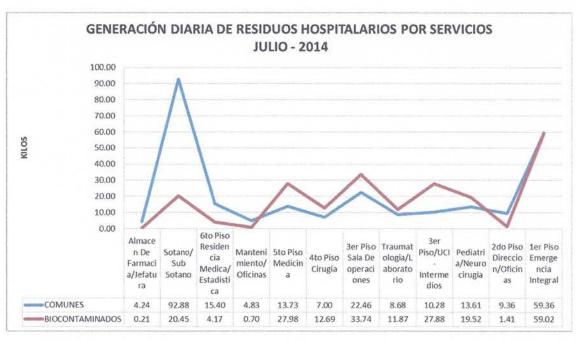

E 44.5   | 55 49.05  | 5 47.85 | 5 47.39 | 37.25  | 28.88 | 52.88 | 61.58 | 40.00 | 43.85 |       | 24.95 | 22.95 | 1383.58 | 44.63 |
|                                    |                                     |                                     | The state of the s |                         |         | 1     | -      |             |           |          |           |           |           | -           |           | -         |           | -        | L         |         |         |        |       |       |       |       |       |       |       | -     |         |       |











Fuente: Salud Ambiental

































Fuente: Salud Ambiental













Fuente: Salud Ambiental











Fuente: Salud Ambiental





Exc. 0. 019







Fuente: Salud Ambiental

























### GENERACIÓN DE RESIDUOS SÓLIDOS POR CAMA:

|                                 |       |       | Dias d | ie Moni | toreo |       |       | TOTAL  | promedio | numero   | generacion |
|---------------------------------|-------|-------|--------|---------|-------|-------|-------|--------|----------|----------|------------|
| AMBIENTE                        | 1     | 2     | 3      | 4       | 5     | 6     | 7     |        | x dia    | de camas | x camas    |
| TRAUMASHOCK                     | 24.50 | 25.95 | 24.10  | 30.80   | 24.40 | 16.70 | 14.50 | 160.95 | 22.99    | 3        | 7.66       |
| REPOSOS (damas y varones)       | 39.25 | 43.45 | 36.60  | 22.90   | 24.75 | 19.75 | 23.80 | 210.50 | 30.07    | 20       | 1.50       |
| PEDIATRIA                       | 3.05