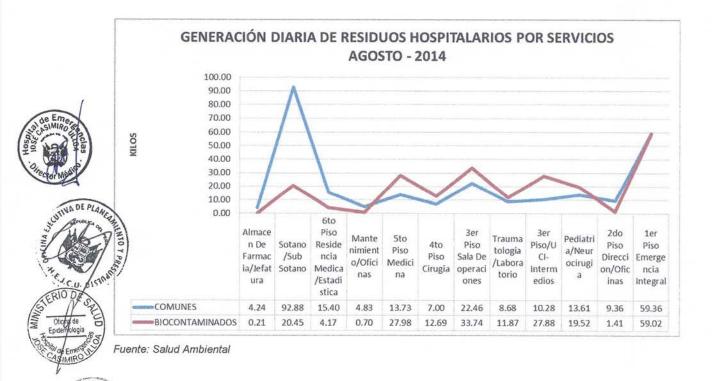

### DIAGNÓSTICO ANUAL DEL MANEJO INTERNO DE RESIDUOS SÓLIDOS HOSPITALARIOS 2014

HOSPITAL DE EMERGENCIAS "JOSÉ CASIMIRO ULLOA"