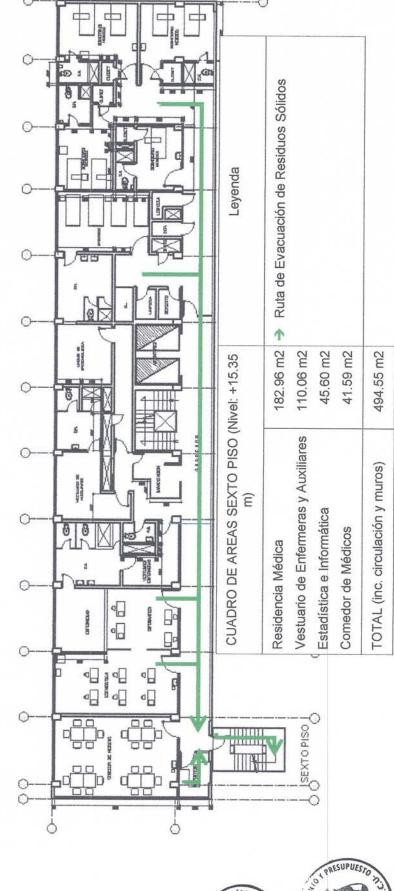

### Sexto Piso.

Se encuentra el Comedor Médico, Oficina de Estadística, Vestidor de Enfermería de Varones y Damas, y Residencia Médica.