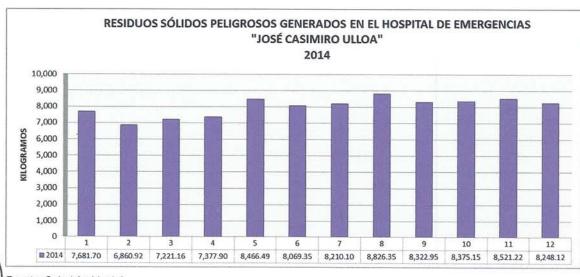

### 6.3 IDENTIFICACIÓN DE LA PELIGROSIDAD DE LOS RESIDUOS SÓLIDOS GENERADOS:

Los residuos sólidos hospitalarios son de procedencia y naturaleza variable, por lo que la determinación de sus características considerando las cantidades de los residuos generados permite establecer su grado de peligrosidad para el manejo y evacuación diaria, así como establecer la periodicidad de recolección, transporte y la alternativa de métodos de tratamiento ambientalmente seguros.

Para identificar la peligrosidad de los residuos es necesario conocer de forma relevante:

- ✓ La composición de los residuos generados y su forma de manejo intrahospitalario.
- La cantidad de residuos producidos por unidad generadora y totales.